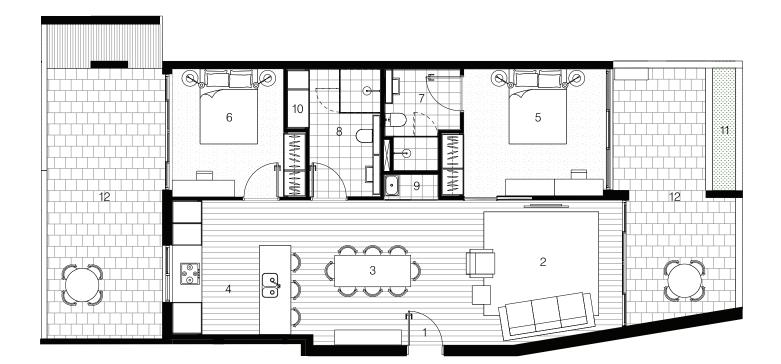

## OASIS Eden

Ground Level - Apartment 03

| Kov  |   |
|------|---|
| 1/0/ | ٠ |

| 1<br>2<br>3<br>4 | Entry<br>Living<br>Dining<br>Kitchen | (4.8×4.0)<br>(3.2×4.0)<br>(3.2×3.6) | 7<br>8<br>9<br>10 | Ensuite<br>Bathroom<br>Laundry<br>Storage |
|------------------|--------------------------------------|-------------------------------------|-------------------|-------------------------------------------|
| 5                | Bed 1                                | (3.8x3.4)                           | 11                | Garden                                    |
| 6                | Bed 2                                | (3.0x3.5)                           | 12                | Terrace                                   |

## APPROX. AREA SCHEDULE

| INTERNAL | 86  | m2 |
|----------|-----|----|
| EXTERNAL | 41  | m2 |
| GARDEN   | 2   | m2 |
| TOTAL    | 129 | m2 |
|          |     |    |

Ν