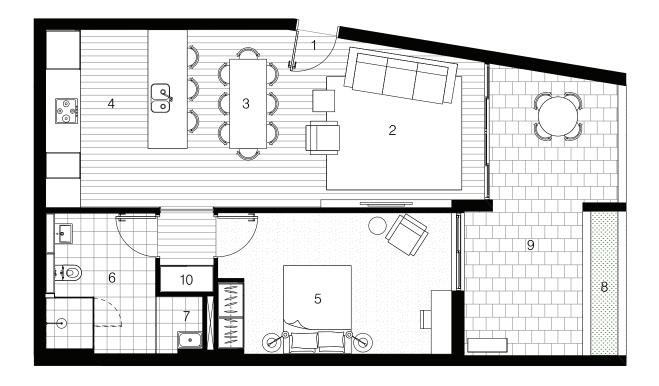

## OASIS Eden

Ground Level - Apartment 04

| K OV  | ٠ |  |
|-------|---|--|
| rve y | ٠ |  |
|       |   |  |

| 3 Dining (2<br>4 Kitchen (3 | 6<br>8x3.6) 7<br>3x4.0) 8<br>2x4.0) 9<br>4x3.2) 10 | Bathroom<br>Laundry<br>Garden<br>Terrace<br>Storage |
|-----------------------------|----------------------------------------------------|-----------------------------------------------------|
|-----------------------------|----------------------------------------------------|-----------------------------------------------------|

## APPROX. AREA SCHEDULE

| INTERNAL | 70 | m2 |
|----------|----|----|
| EXTERNAL | 18 | m2 |
| GARDEN   | 2  | m2 |
| TOTAL    | 90 | m2 |
|          |    |    |

Ν