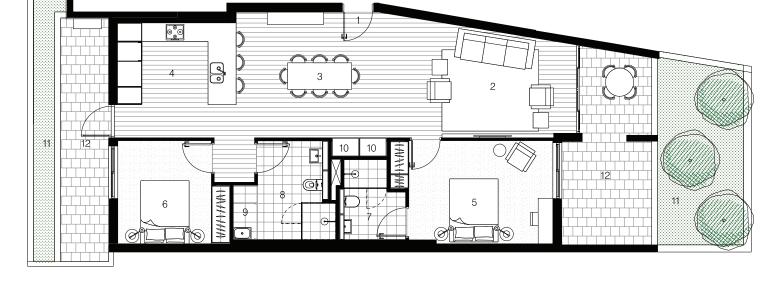

## OASIS Elan

Ground Level - Apartment 10

| Key:                       |                                                        |                                                               |                               |                                                        |               |  |
|----------------------------|--------------------------------------------------------|---------------------------------------------------------------|-------------------------------|--------------------------------------------------------|---------------|--|
| 1<br>2<br>3<br>4<br>5<br>6 | Entry<br>Living<br>Dining<br>Kitchen<br>Bed 1<br>Bed 2 | (5.2x3.6)<br>(2.5x4.0)<br>(3.8x3.7)<br>(4.6x3.3)<br>(3.0x3.3) | 7<br>8<br>9<br>10<br>11<br>12 | Ensuit<br>Bathro<br>Laund<br>Storag<br>Garde<br>Terrac | ry<br>Je<br>n |  |
| APPROX. AREA SCHEDULE      |                                                        |                                                               |                               |                                                        |               |  |
| INTERNAL                   |                                                        |                                                               | 10                            | 0 m2                                                   |               |  |

| APPROX. AREA SCHEDULE |        |   |
|-----------------------|--------|---|
| INTERNAL              | 100 m2 | ~ |
| EXTERNAL              | 18 m2  | × |
| GARDEN                | 22 m2  |   |
| TOTAL                 | 140 m2 | N |