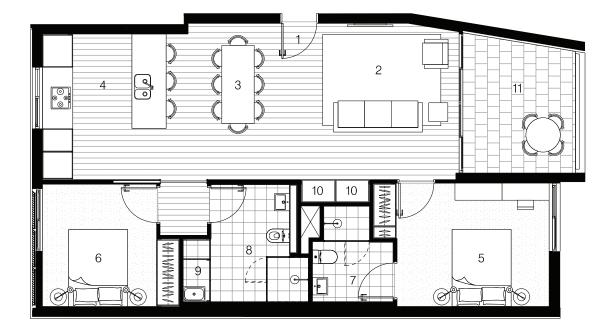

Level 1 - Apartment 06

2 2

| Key:                       |                                                        |                                                               |                         |                                                      |   |
|----------------------------|--------------------------------------------------------|---------------------------------------------------------------|-------------------------|------------------------------------------------------|---|
| 1<br>2<br>3<br>4<br>5<br>6 | Entry<br>Living<br>Dining<br>Kitchen<br>Bed 1<br>Bed 2 | (3.6x4.1)<br>(2.4x4.1)<br>(3.3x3.8)<br>(4.0x3.2)<br>(3.0x3.2) | 7<br>8<br>9<br>10<br>11 | Ensuite<br>Bathroom<br>Laundry<br>Storage<br>Balcony |   |
| APPROX. AREA SCHEDULE      |                                                        |                                                               |                         |                                                      |   |
| INTERNAL                   |                                                        |                                                               | 8                       | 7 m2                                                 | K |
| EXTERNAL                   |                                                        |                                                               |                         | 0 m2                                                 |   |
| TOTAL                      |                                                        |                                                               | 9                       | 7 m2                                                 | Ν |