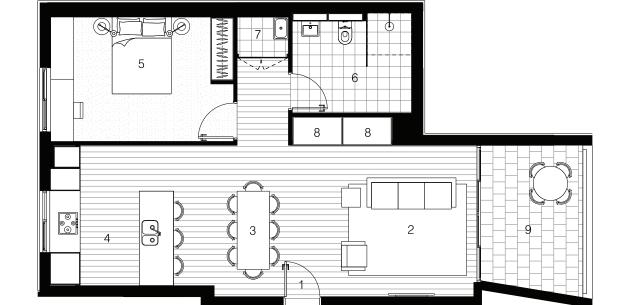

## OASIS Elan

Level 1 - Apartment 11

ØASIS Peakhurst Retirement Apartments

| 1<br>2<br>3<br>4<br>5 | Entry<br>Living<br>Dining<br>Kitchen<br>Bed 1 | (4.0x4.0)<br>(1.8x4.0)<br>(3.3x3.7)<br>(4.2x3.3) | 6<br>7<br>8<br>9 | Bathro<br>Launo<br>Stora<br>Balco | dry<br>ge |
|-----------------------|-----------------------------------------------|--------------------------------------------------|------------------|-----------------------------------|-----------|
| APPR                  | OX. AREA S                                    | CHEDULE                                          |                  |                                   |           |
| INTERNAL              |                                               |                                                  | -                | 75 m2                             | V         |
| EXTERNAL              |                                               |                                                  |                  | 10 m2                             |           |

Ν

85 m2