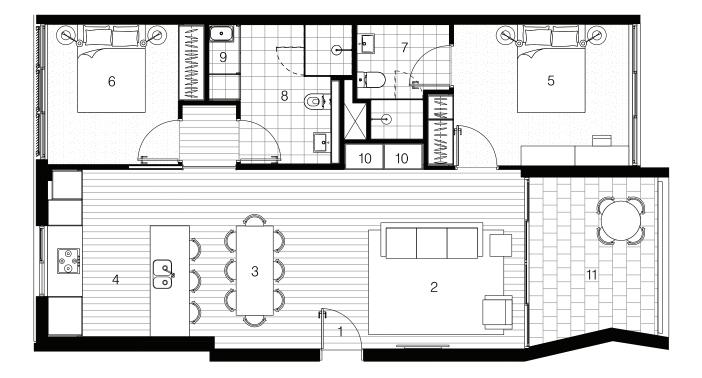

Level 2 - Apartment 05

2 2

| Key:                       |                                                        |                                                               |                         |                                                      |  |
|----------------------------|--------------------------------------------------------|---------------------------------------------------------------|-------------------------|------------------------------------------------------|--|
| 1<br>2<br>3<br>4<br>5<br>6 | Entry<br>Living<br>Dining<br>Kitchen<br>Bed 1<br>Bed 2 | (3.7x4.1)<br>(2.4x4.1)<br>(3.3x3.8)<br>(4.0x3.2)<br>(3.0x3.2) | 7<br>8<br>9<br>10<br>11 | Ensuite<br>Bathroom<br>Laundry<br>Storage<br>Balcony |  |
| APPROX. AREA SCHEDULE      |                                                        |                                                               |                         |                                                      |  |
| INTERNAL                   |                                                        |                                                               | 88 m2                   |                                                      |  |
| EXTERNAL                   |                                                        |                                                               | 11 m2                   |                                                      |  |
| TOTAL                      |                                                        |                                                               | ę                       | 99 m2 N                                              |  |