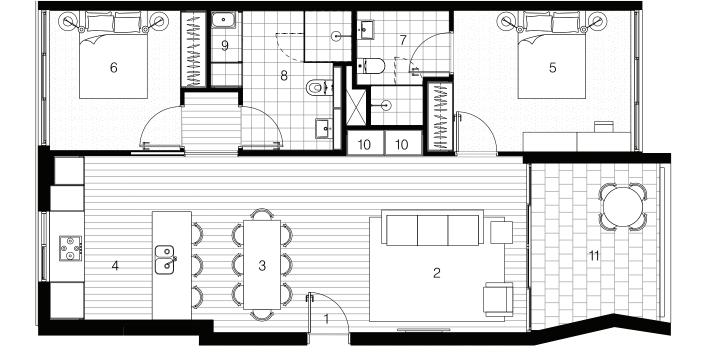

## OASIS Evergreen

Level 2 - Apartment 09

64 Stanley Street, Peakhurst NSW 2210

oasispeakhurst.com.au

8708 4700

|                       | Key:                       |                                                        |                                                               |                         |                                               |                |
|-----------------------|----------------------------|--------------------------------------------------------|---------------------------------------------------------------|-------------------------|-----------------------------------------------|----------------|
|                       | 1<br>2<br>3<br>4<br>5<br>6 | Entry<br>Living<br>Dining<br>Kitchen<br>Bed 1<br>Bed 2 | (4.1x4.1)<br>(2.1x4.1)<br>(3.3x3.8)<br>(4.1x3.2)<br>(3.0x3.2) | 7<br>8<br>9<br>10<br>11 | Ensuit<br>Bathro<br>Laund<br>Storag<br>Balcor | om<br>ry<br>je |
| APPROX. AREA SCHEDULE |                            |                                                        |                                                               |                         |                                               |                |
|                       | INTERNAL                   |                                                        |                                                               | 8                       | 7 m2                                          | V              |
|                       | EXTERN                     | IAL                                                    | 1                                                             | l1 m2                   |                                               |                |
|                       | TOTAL                      |                                                        |                                                               | 98                      | 8 m2                                          | Ν              |