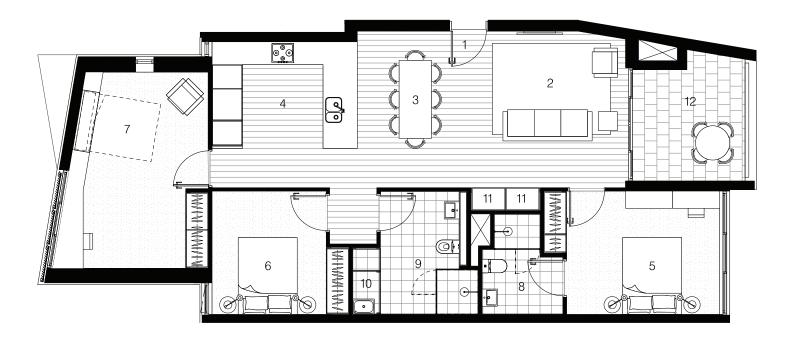

## OASIS Eden

Level 3 - Apartment 02

| $k \sim v$ | ٠ |  |
|------------|---|--|
| L/C        | ٠ |  |
| ,          |   |  |

| 1<br>2<br>3<br>4<br>5 | Entry<br>Living<br>Dining<br>Kitchen<br>Bed 1 | (3.7x4.1)<br>(2.4x4.1)<br>(3.8x3.8)<br>(4.0x3.2) | 7<br>8<br>9<br>10<br>11 | Bed 3<br>Ensuite<br>Bathroom<br>Laundry<br>Storage | (3.6x5.2) |
|-----------------------|-----------------------------------------------|--------------------------------------------------|-------------------------|----------------------------------------------------|-----------|
| 5                     | Bed 1                                         | (4.0x3.2)                                        | 11                      | Storage                                            |           |
| 6                     | Bed 2                                         | (3.0x3.2)                                        | 12                      | Balcony                                            |           |

APPROX. AREA SCHEDULE

| INTERNAL | 107 | m2 |
|----------|-----|----|
| EXTERNAL | 10  | m2 |
| TOTAL    | 117 | m2 |