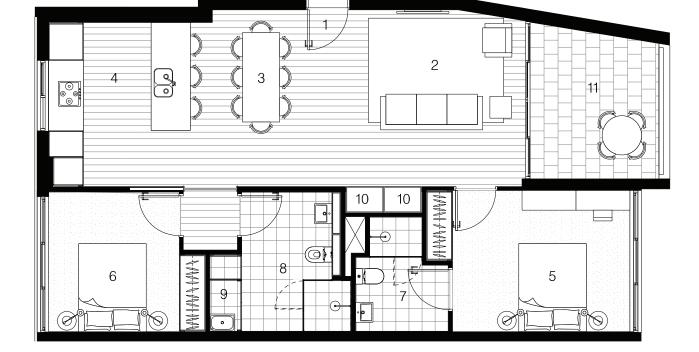

## OASIS Evergreen

Level 3 - Apartment 07

64 Stanley Street, Peakhurst NSW 2210

oasispeakhurst.com.au

8708 4700

|                       | Key:                       |                                                        |                                                               |                         |                                                     |              |
|-----------------------|----------------------------|--------------------------------------------------------|---------------------------------------------------------------|-------------------------|-----------------------------------------------------|--------------|
|                       | 1<br>2<br>3<br>4<br>5<br>6 | Entry<br>Living<br>Dining<br>Kitchen<br>Bed 1<br>Bed 2 | (4.0x4.1)<br>(2.1x4.1)<br>(3.3x3.8)<br>(4.0x3.2)<br>(3.0x3.2) | 7<br>8<br>9<br>10<br>11 | Ensuite<br>Bathroc<br>Laundry<br>Storage<br>Balcony | om<br>/<br>? |
| APPROX. AREA SCHEDULE |                            |                                                        |                                                               |                         |                                                     |              |
|                       | INTERNAL                   |                                                        |                                                               | 87                      | ' m2                                                | K            |
|                       | EXTERNAL 10 m2             |                                                        |                                                               |                         |                                                     |              |
|                       | TOTAL                      |                                                        |                                                               | 97                      | ' m2                                                | Ν            |